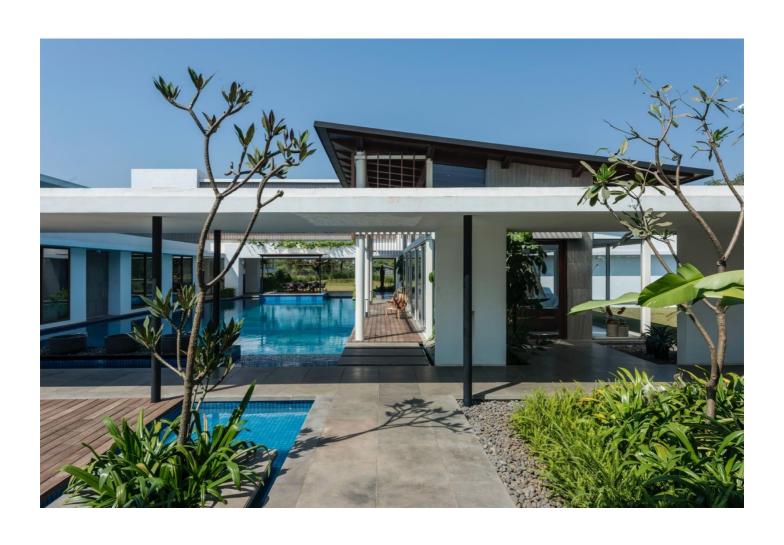

Breakfast – 9am to 10.30am Lunch – 1pm to 2.30pm Dinner – 8pm to 10pm Villa includes:
Swimming Pool
Jacuzzi - 3 hours to pre heat
Games room with pool table
Trampoline
Tree
Swings
Gym
TT table
Tennis Court
Fire sticks in all
rooms Blue tooth
speaker WIFI
Generator – 82.5
KVA Inverter