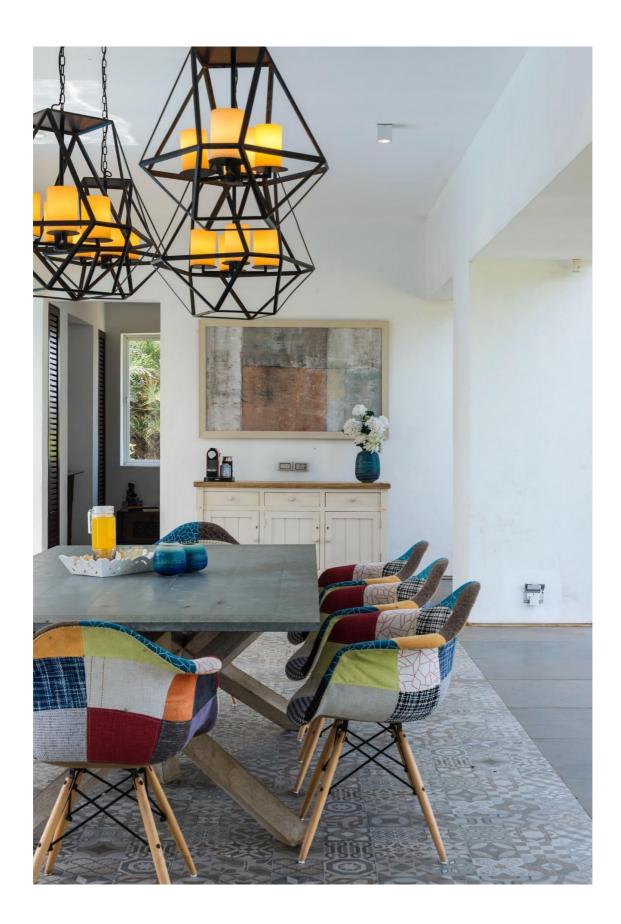

Breakfast – 9am to 10.30am Lunch – 1pm to 2.30pm Dinner – 8pm to 10pm Villa includes:
Swimming Pool
Jacuzzi - 3 hours to pre heat
Games room with pool table
Trampoline
Tree
Swings
Gym
TT table
Tennis Court
Fire sticks in all
rooms Blue tooth
speaker WIFI
Generator – 82.5
KVA Inverter