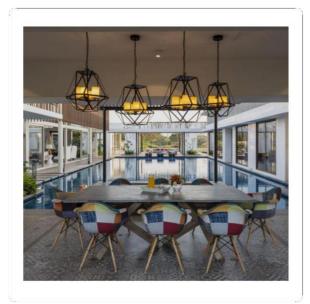

Breakfast – 9am to 10.30am Lunch – 1pm to 2.30pm Dinner – 8pm to 10pm Villa includes:
Swimming Pool
Jacuzzi - 3 hours to pre heat
Games room with pool table
Trampoline
Tree
Swings
Gym
TT table
Tennis Court
Fire sticks in all
rooms Blue tooth
speaker WIFI
Generator – 82.5
KVA Inverter