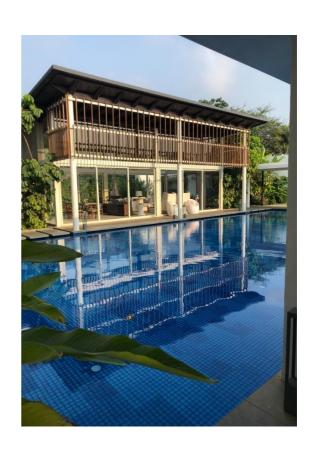

Breakfast – 9am to 10.30am Lunch – 1pm to 2.30pm Dinner – 8pm to 10pm Villa includes:
Swimming Pool
Jacuzzi - 3 hours to pre heat
Games room with pool table
Trampoline
Tree
Swings
Gym
TT table
Tennis Court
Fire sticks in all
rooms Blue tooth
speaker WIFI
Generator – 82.5
KVA Inverter