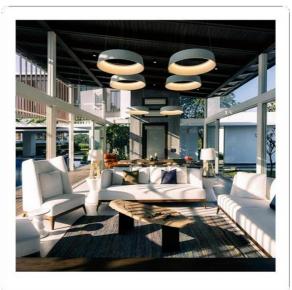

Breakfast – 9am to 10.30am Lunch – 1pm to 2.30pm Dinner – 8pm to 10pm Villa includes:
Swimming Pool
Jacuzzi - 3 hours to pre heat
Games room with pool table
Trampoline
Tree
Swings
Gym
TT table
Tennis Court
Fire sticks in all
rooms Blue tooth
speaker WIFI
Generator – 82.5
KVA Inverter