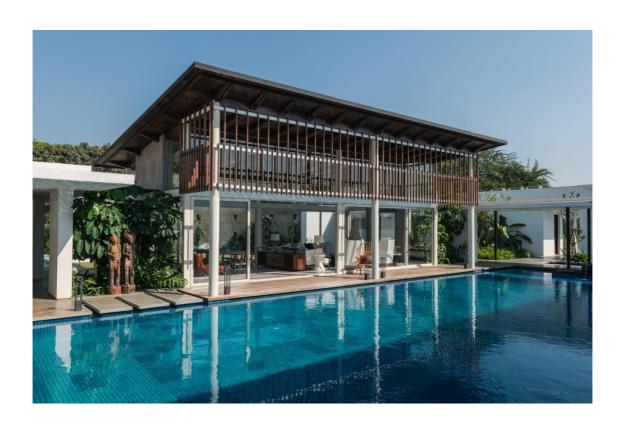

Breakfast – 9am to 10.30am Lunch – 1pm to 2.30pm Dinner – 8pm to 10pm Villa includes:
Swimming Pool
Jacuzzi - 3 hours to pre heat
Games room with pool table
Trampoline
Tree
Swings
Gym
TT table
Tennis Court
Fire sticks in all
rooms Blue tooth
speaker WIFI
Generator – 82.5
KVA Inverter

VILLA LOCATION: Sasawne - Alibaug 10 Mins from Mandwa Jetty 5 mins drive to Sasawne Beach

https://goo.gl/maps/ymRoHfQofN52