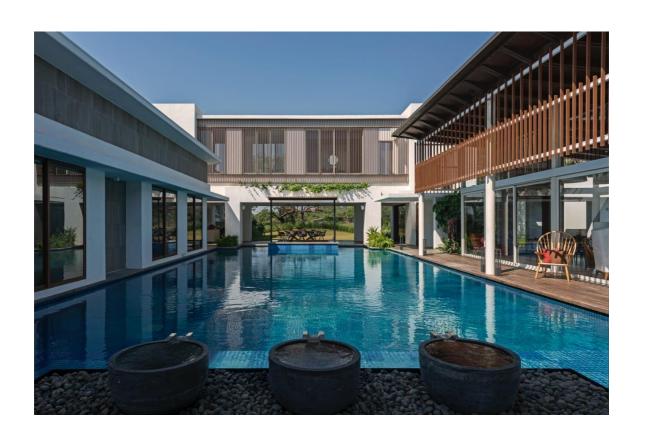

Breakfast – 9am to 10.30am Lunch – 1pm to 2.30pm Dinner – 8pm to 10pm Villa includes:
Swimming Pool
Jacuzzi - 3 hours to pre heat
Games room with pool table
Trampoline
Tree
Swings
Gym
TT table
Tennis Court
Fire sticks in all
rooms Blue tooth
speaker WIFI
Generator – 82.5
KVA Inverter