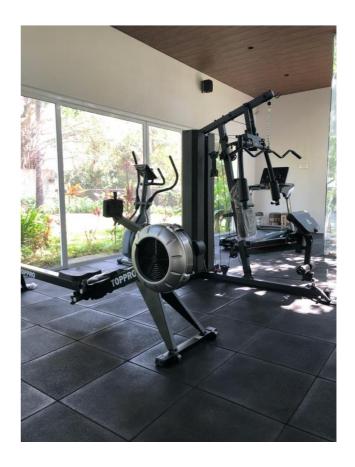

Breakfast – 9am to 10.30am Lunch – 1pm to 2.30pm Dinner – 8pm to 10pm Villa includes:
Swimming Pool
Jacuzzi - 3 hours to pre heat
Games room with pool table
Trampoline
Tree
Swings
Gym
TT table
Tennis Court
Fire sticks in all
rooms Blue tooth
speaker WIFI
Generator – 82.5
KVA Inverter