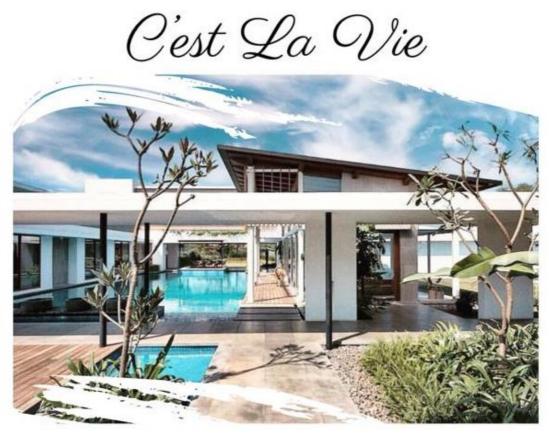

## WWW.ALIBAUGVILLARENTALS.COM

**VILLA DETAILS** 

CHECK IN: 2.30 PM / CHECK OUT: 11.30 AM

6 bedrooms en-suite

Only 5 Available / 1 bedroom is locked

Guest bedrooms - 2 pax each

2 powder toilets

2 (non ac) staff rooms / 1 staff bathroom for your staff

Breakfast – 9am to 10.30am Lunch – 1pm to 2.30pm Dinner – 8pm to 10pm Villa includes:
Swimming Pool
Jacuzzi - 3 hours to pre heat
Games room with pool table
Trampoline
Tree
Swings
Gym
TT table
Tennis Court
Fire sticks in all
rooms Blue tooth
speaker WIFI
Generator – 82.5
KVA Inverter