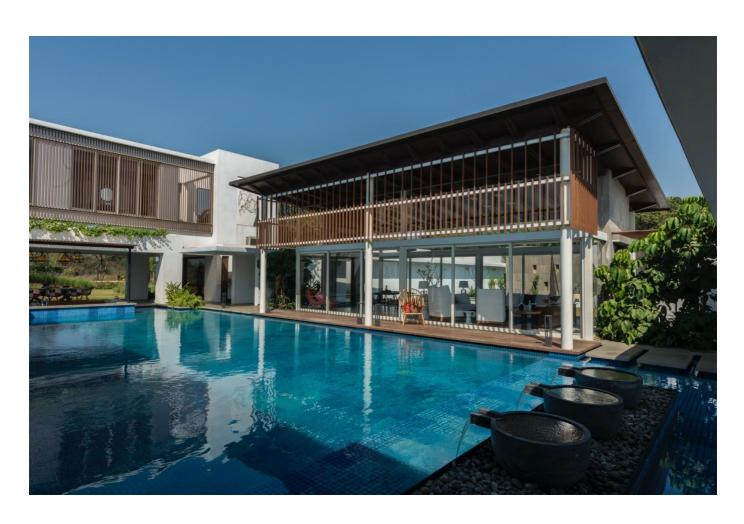

Breakfast – 9am to 10.30am Lunch – 1pm to 2.30pm Dinner – 8pm to 10pm Villa includes:
Swimming Pool
Jacuzzi - 3 hours to pre heat
Games room with pool table
Trampoline
Tree
Swings
Gym
TT table
Tennis Court
Fire sticks in all
rooms Blue tooth
speaker WIFI
Generator – 82.5
KVA Inverter