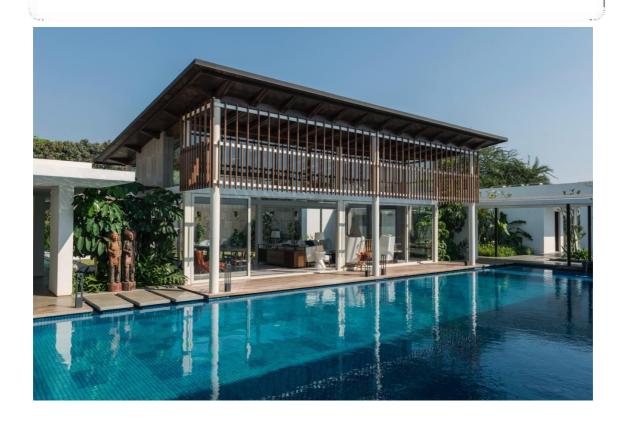

## WWW.ALIBAUGVILLARENTALS.COM

**VILLA DETAILS** 

CHECK IN: 2.30 PM / CHECK OUT: 11.30 AM

6 bedrooms en-suite

Only 5 Available / 1 bedroom is locked

Guest bedrooms - 2 pax each

2 powder toilets

2 (non ac) staff rooms / 1 staff bathroom for your staff

Breakfast – 9am to 10.30am Lunch – 1pm to 2.30pm Dinner – 8pm to 10pm Villa includes:
Swimming Pool
Jacuzzi - 3 hours to pre heat
Games room with pool table
Trampoline
Tree
Swings
Gym
TT table
Tennis Court
Fire sticks in all
rooms Blue tooth
speaker WIFI
Generator – 82.5
KVA Inverter