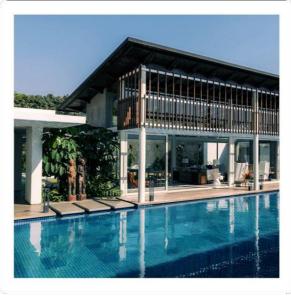

Breakfast – 9am to 10.30am Lunch – 1pm to 2.30pm Dinner – 8pm to 10pm Villa includes:
Swimming Pool
Jacuzzi - 3 hours to pre heat
Games room with pool table
Trampoline
Tree
Swings
Gym
TT table
Tennis Court
Fire sticks in all
rooms Blue tooth
speaker WIFI
Generator – 82.5
KVA Inverter